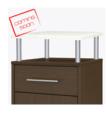

**Optional Kwalu Top** Available with a 3/4" top made of Kwalu's proprietary material.

**Optional Secondary** . Floating Top Secondary Floating Top available in either Corian® with spillproof edge, or Kwalu Fusion.