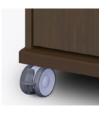

## auburn Bedside Cabinet 1 Drawer, 1 Door, with Casters

Kwalu's Auburn Bedside with casters and Corian® top is designed exclusively for the healthcare market. The Auburn is a flawless blend of form and function. The cabinet base design is made of thicker panels for stability. Gently rounded corners and tops with a 3/8" edge banding and bullnose profile eliminate sharp edges. Styles included a 1 door, 1 drawer and a three drawer bedside; both with 3" twin wheel front locking Tente casters. Drawer liners and Corian® top are optional.

**Bumper Protection** Bumper protection keeps unit in pristine condition and protects unit from bumps and scuffs.

**Optional Drawer Liner** 

Choose specially crafted optional removable and cleanable drawer liners.