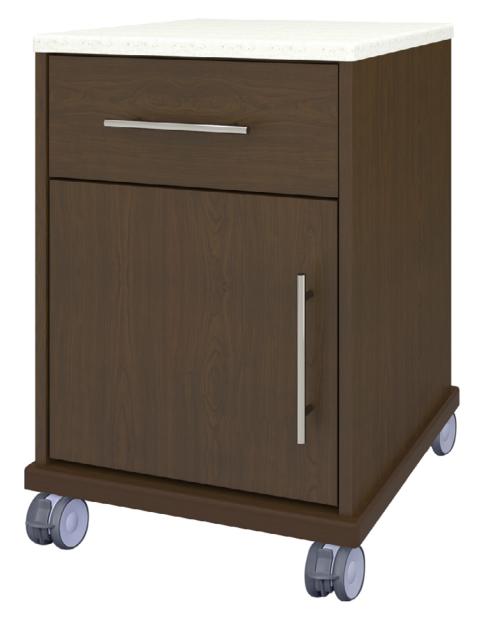

## auburn Bedside Cabinet 1 Drawer, 1 Door, with Casters

Kwalu's Auburn Bedside with casters and Corian® top is designed exclusively for the healthcare market. The Auburn is a flawless blend of form and function. The cabinet base design is made of thicker panels for stability. Gently rounded corners and tops with a 3/8" edge banding and bullnose profile eliminate sharp edges. Styles included a 1 door, 1 drawer and a three drawer bedside; both with 3" twin wheel front locking Tente casters. Drawer liners and Corian® top are optional.

Model: AUBS11HCCTL 21W 19D 30H

**Durable Finish** Kwalu's proprietary finish doesn't have any of the drawbacks of wood. The finish is moisture impervious, easy to clean and maintenance-free.

Corian® Top Available with a 1" thick Corian® top in Linen finish.