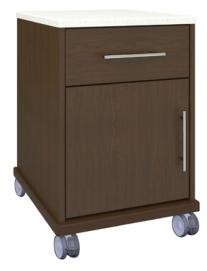

## auburn Bedside Cabinet 1 Drawer, 1 Door, with Casters

Kwalu's Auburn Bedside with casters and Corian® top is designed exclusively for the healthcare market. The Auburn is a flawless blend of form and function. The cabinet base design is made of thicker panels for stability. Gently rounded corners and tops with a 3/8" edge banding and bullnose profile eliminate sharp edges. Styles included a 1 door, 1 drawer and a three drawer bedside; both with 3" twin wheel front locking Tente casters. Drawer liners and Corian® top are optional.

Model: AUBS11HCCTL 21W 19D 30H

**Durable Finish** Kwalu's proprietary finish doesn't have any of the drawbacks of wood. The finish is moisture impervious, easy to clean and maintenance-free.

Corian® Top Available with a 1" thick Corian® top in Linen finish.