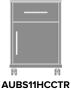

Model: AUBS11HCCTL 21W 19D 30H

**Durable Finish** Kwalu's proprietary finish doesn't have any of the drawbacks of wood. The finish is moisture impervious, easy to clean and maintenance-free.

Corian® Top Available with a 1" thick Corian® top in Linen finish.

21W 19D 30H

## Statement of Line

Features

21W 19D 29.75H

21W 19D 30H

21W 19D 29.75H